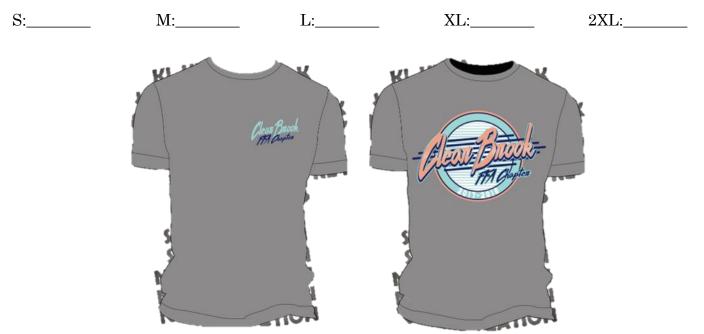

## CBFFA APPAREL ORDER FORM

**Chapter shirt:** a retro look to go with our retro theme! The Comfort Colors shirt will be a medium grey with light and dark blue, and peach lettering with a pocket on the front.

**\$15** for sizes S-XL. \$17 for 2XL.

**CBFFA Fleece Jacket:** mid-weight 100% polyester, quarter zip fleece jacket with bottom hem drawcord, on-seam pockets, elastic cuffs, and charcoal in color. The red diamond B is outlined in white, with white "Clear Brook FFA" lettering underneath.