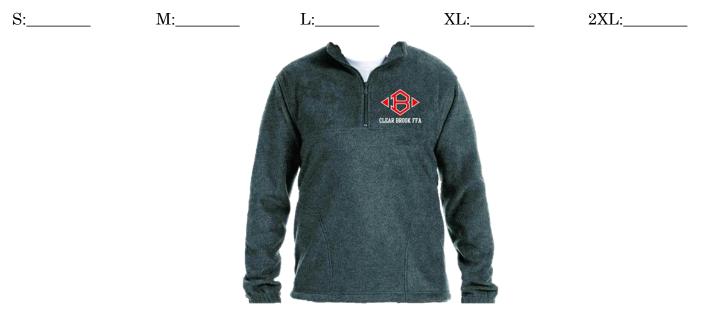

**\$15** for sizes S-XL. \$17 for 2XL.

**CBFFA Fleece Jacket:** mid-weight 100% polyester, quarter zip fleece jacket with bottom hem drawcord, on-seam pockets, elastic cuffs, and charcoal in color. The red diamond B is outlined in white, with white "Clear Brook FFA" lettering underneath.

**\$30** for sizes S-XL. \$35 for 2XL.

TOTAL COST- Please include FFA MEMBER DUES & ALL Chapter Apparel \$\_\_\_\_\_

AG Teacher Collecting Fees: \_\_\_\_\_

Payment: Cash

 $\Box$  Money Order